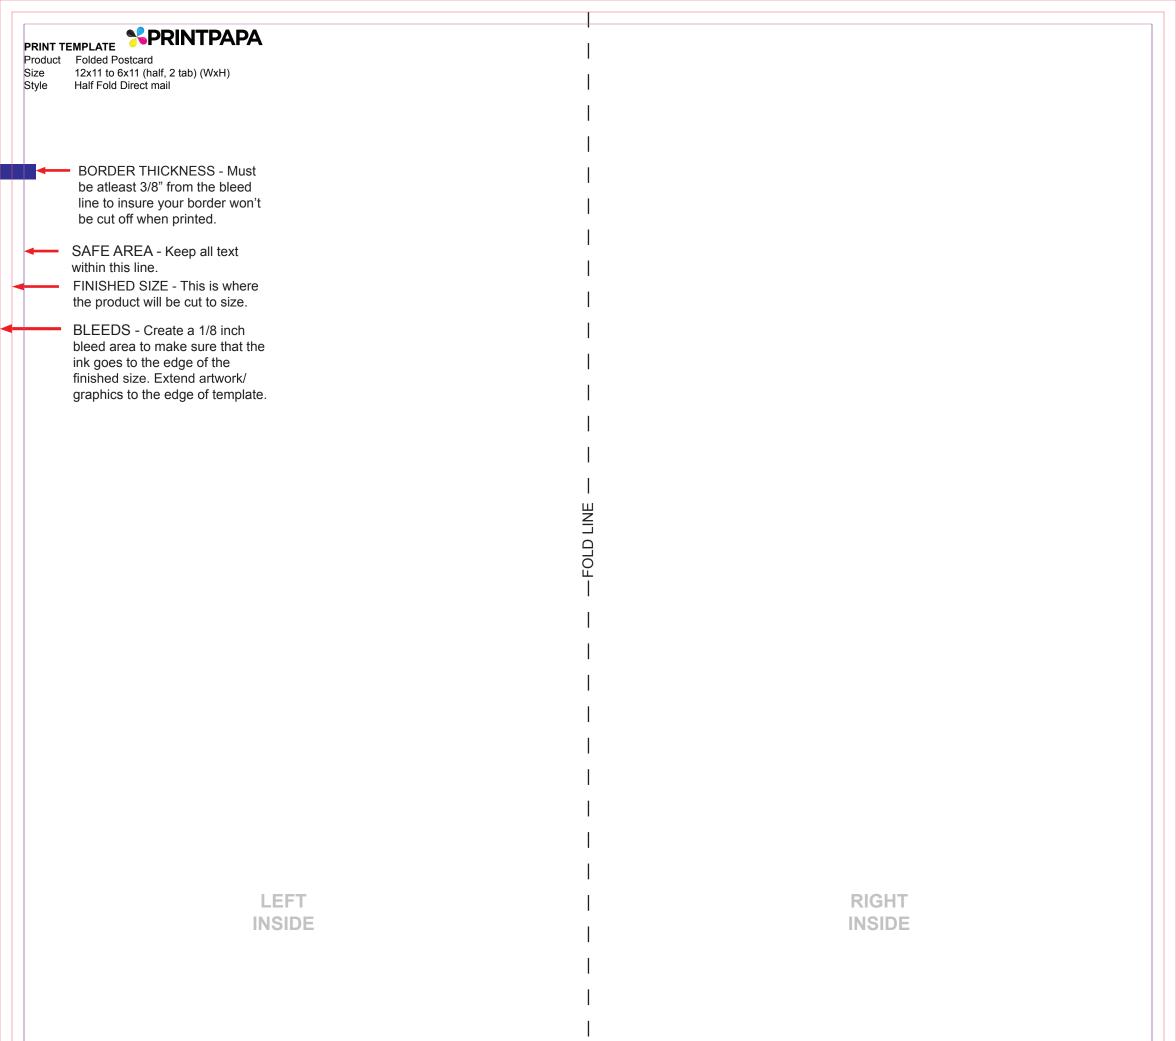

Product Folded Postcard

12x11 to 6x11 (half, 2 tab) (WxH) Half Fold Direct mail

Style

**ARTWORK ORIENTATION** 

**BORDER THICKNESS - Must** be atleast 3/8" from the bleed line to insure your border won't be cut off when printed.

SAFE AREA - Keep all text within this line.

FINISHED SIZE - This is where the product will be cut to size.

BLEEDS - Create a 1/8 inch bleed area to make sure that the ink goes to the edge of the finished size. Extend artwork/ gramics to the edge of template.